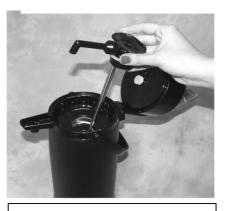

**2.** Remove the suction pipe and set it aside.

**4.** Replace the suction tube close the lid, and lift the pump handle all the way up until it locks in place. Then simply push down on the pump handle to dispense your beverage.