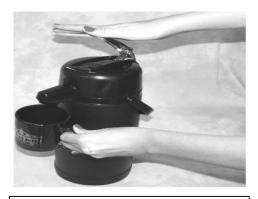

**2.** Remove the suction pipe and set it aside.

**4.** Replace the suction tube close the lid, and lift the pump handle all the way up until it locks in place. Then simply push down on the pump handle to dispense your beverage.